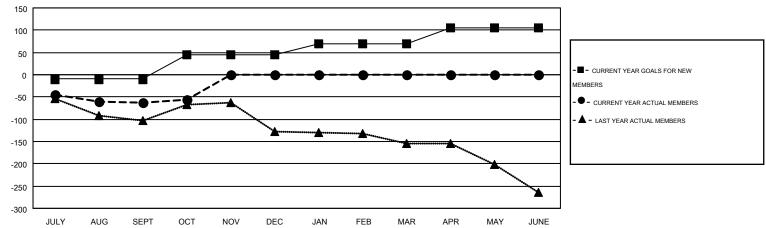

## GOALS AND ACTUAL NEW CLUBS CUMULATIVE

| DROPPED CLUBS: 1  DROPPED MEMBERS |                | 69 CLUBS OF 245 ADDED 1 OR MORE<br>NEW MEMBERS | GENDER DISTRIBUTION  MALE 3,789 (73.29%)  FEMALE 1,381 (26.71%) |  |              |
|-----------------------------------|----------------|------------------------------------------------|-----------------------------------------------------------------|--|--------------|
| DECEASED CLUB CANCELLED OTHER     | 29<br>9<br>163 | CLICK HERE FOR HEALTH ASSESSMENT DATA          | FAMILY UNIT MEMBERS HEAD OF HOUSEHOLD                           |  | 1,070<br>526 |
| TOTAL                             | 201            |                                                | NON-HEAD OF HOUSEHOLD                                           |  | 544          |