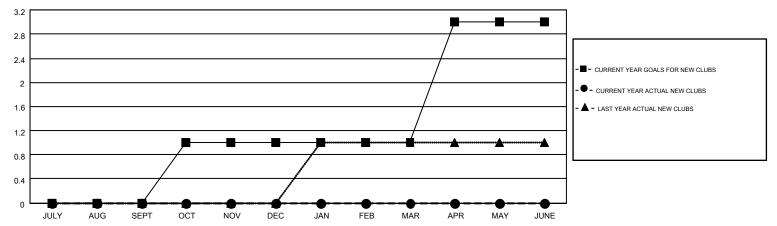

## GOALS AND ACTUAL NEW CLUBS CUMULATIVE

| DROPPED CLUBS: 1  DROPPED MEMBERS |                | 69 CLUBS OF 245 ADDED 1 OR MORE<br>NEW MEMBERS | GENDER DISTRIBUTION  MALE 3,789 (73.29%)  FEMALE 1,381 (26.71%) |  |              |
|-----------------------------------|----------------|------------------------------------------------|-----------------------------------------------------------------|--|--------------|
| DECEASED CLUB CANCELLED OTHER     | 29<br>9<br>163 | CLICK HERE FOR HEALTH ASSESSMENT DATA          | FAMILY UNIT MEMBERS HEAD OF HOUSEHOLD                           |  | 1,070<br>526 |
| TOTAL                             | 201            |                                                | NON-HEAD OF HOUSEHOLD                                           |  | 544          |